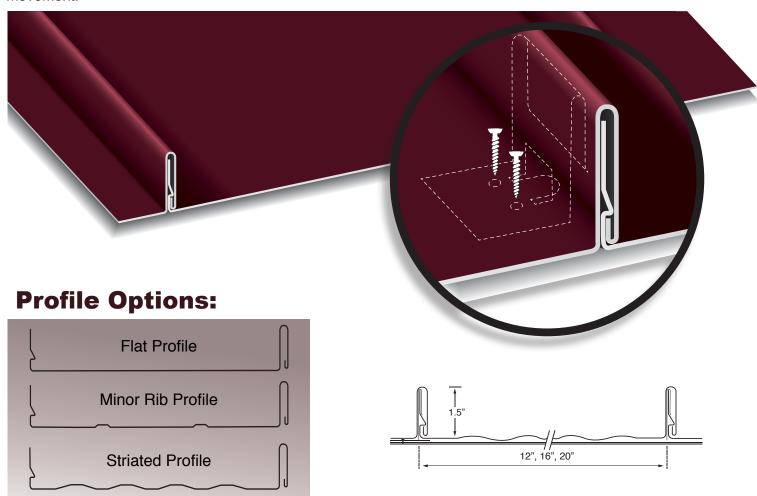

## **ASL-150**

The Everlast Metals ASL-150 is a concealed fastener roof system that offers the designer the classical look of a traditional standing seam panel and the high performance of an architectural system. This panel features a snap-lock 1 1/2" seam height manufactured with optional minor ribs or striations, and its concealed clip to allow for fluid thermal movement.

## **Features:**

- 35-Year Finish Warranty
- Minimum length of 36"
- Panel Widths 12", 16", 20", Custom
- Minimum Slope Requirement 3:12
- Watertight Side Lap
- Recommended for application over Solid Framing