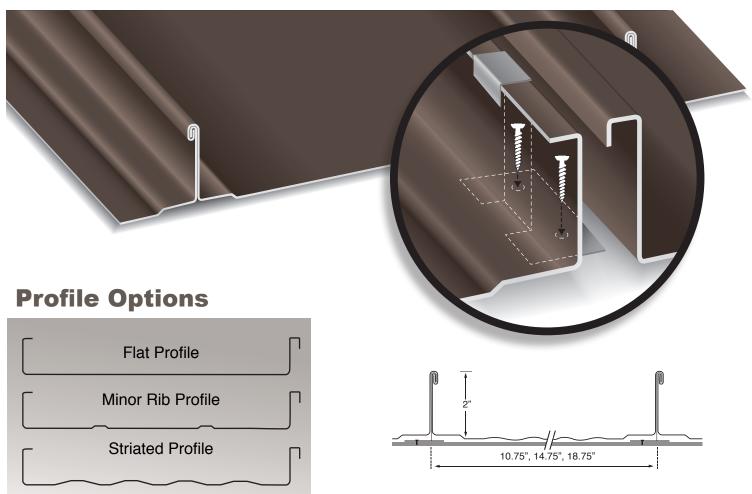

## **DL-200**

The Everlast Metals DL-200 is a double-lock architectural/structural standing seam system that provides a classical look that is supportive of more rigorous wind-load designs required for many architectural projects. The 2" seam height enables the panel to be structurally sound yet architecturally appealing, and its heavy-gauge concealed fasteners allows for maximum thermal movement.

## Features:

- 35-Year finish warranty
- Minimum length of 36"
- Panel widths 10.75", 14.75", 18.75", custom
- Minimum slope requirement 1:12
- Watertight side lap
- May be applied over solid or open framing