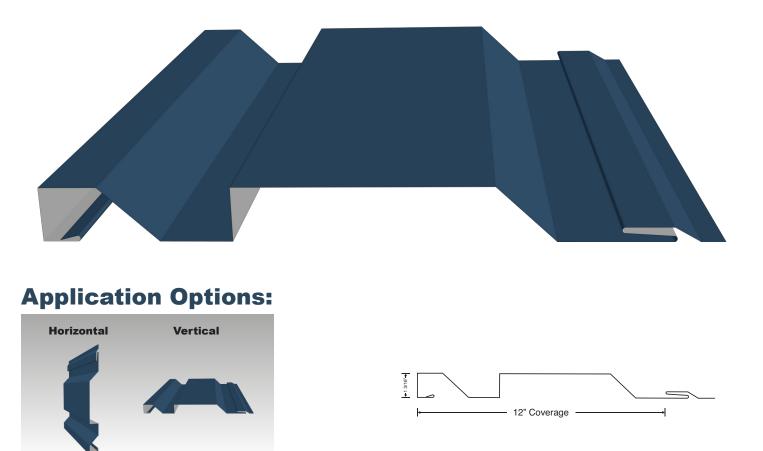

## *Everlast Metals* **FL-125**

The Everlast Metals FL-125 is a concealed fastened metal wall panel with unique angles and rib patterns which can be combined to create an individualized style. Can be installed in a vertical or horizontal wall application. Ideal for fascia and equipment screen applications as well.

10 Enterprise Court, Lebanon, PA 17042 Local: (717) 389-0234 Fax: (717) 450-4348 (800) 418-5057

Shown in vertical and horizontal applications