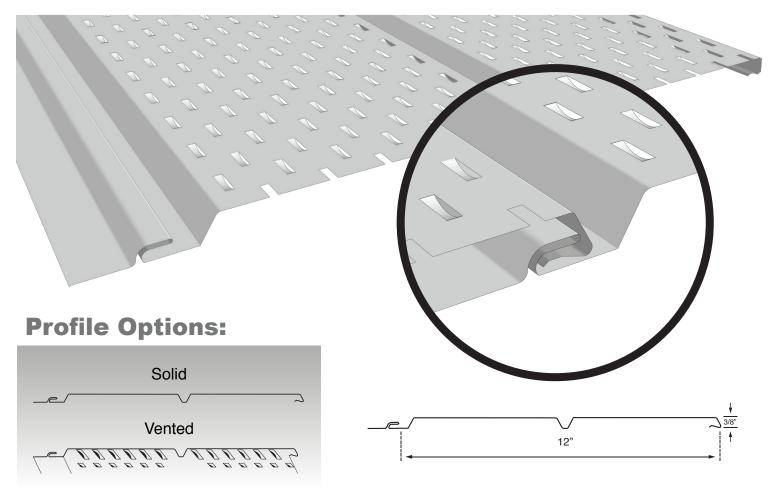

## W-LOC

The Everlast Metals W-LOC Soffit Panel is a v-groove panel available in a solid or vented profile. Application for use is endless but seen typically on porch ceilings, overhangs, and patios. W-LOC vented allows for 11% of net free area allowing for air circulation while decreasing condensation. The interlocking design of this system allows for quick installation.

## **Features:**

- ■35-Year finish warranty
- Minimum length of 8'
- Maximum length 25'
- Panel widths 12"

10 Enterprise Court, Lebanon, PA 17042 Local: (717) 389-0234 Fax: (717) 450-4348

(800) 418-5057